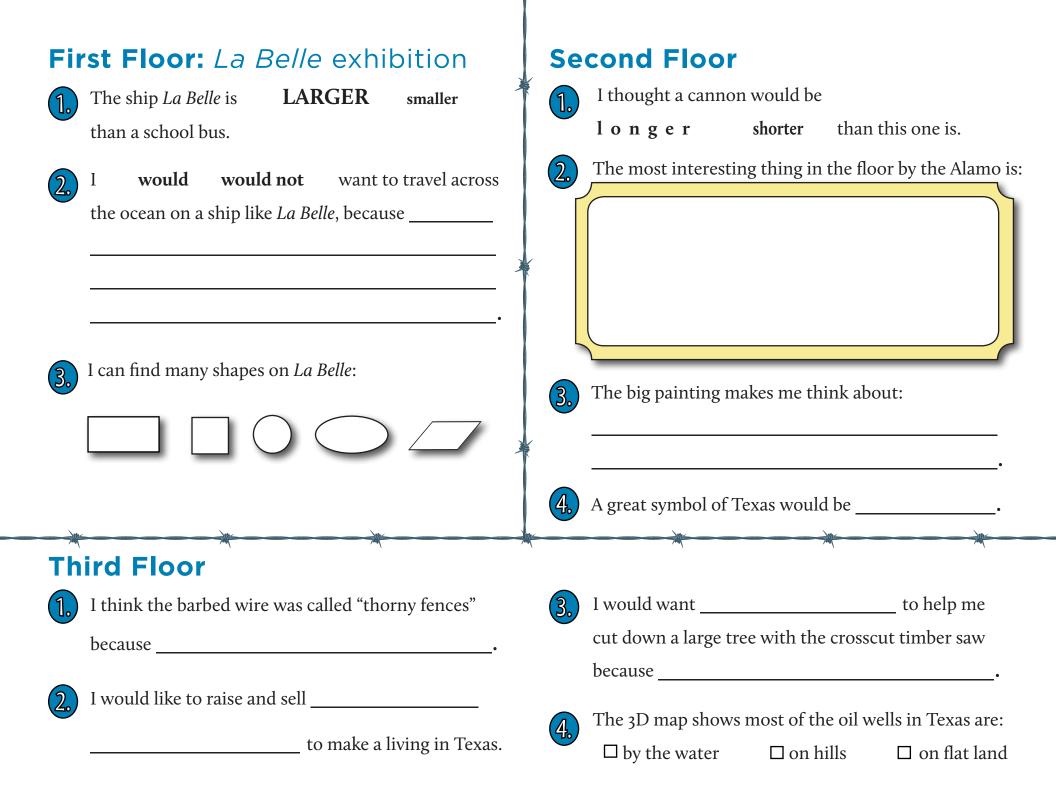

## My Day at The Bullock Museum

By:

Complete all the activities inside your booklet. Then, create a postcard on the cover to help you remember your day at the Bullock Museum.